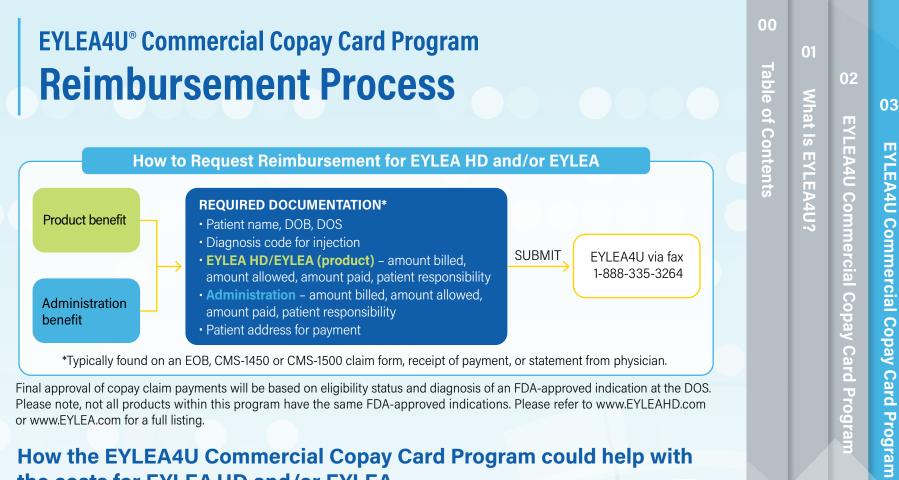

### How the EYLEA4U Commercial Copay Card Program could help with the costs for EYLEA HD and/or EYLEA

For example, if a patient had a total out-of-pocket cost of \$2,000 for EYLEA HD, \$1,500 for the EYLEA HD product (25% coinsurance and \$1,000 deductible) and \$500 for the administration of EYLEA HD:

- The patient would be responsible for \$0
- The EYLEA4U Commercial Copay Card Program would cover the balance of \$2,000<sup>+</sup>
  - \$1,500 toward the product-specific out-of-pocket cost
  - \$500 toward the administration-specific out-of-pocket cost

<sup>†</sup>Subject to program assistance limits. Any cost above the program benefit caps would be your responsibility.

CMS = Centers for Medicare & Medicaid Services; DOB = date of birth; DOS = date of service; EOB = explanation of benefits.